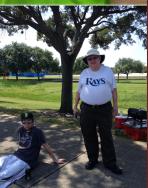

The Knights and their families from Council 11680 attending the baseball game at Tropicana Field on June 8, 2014